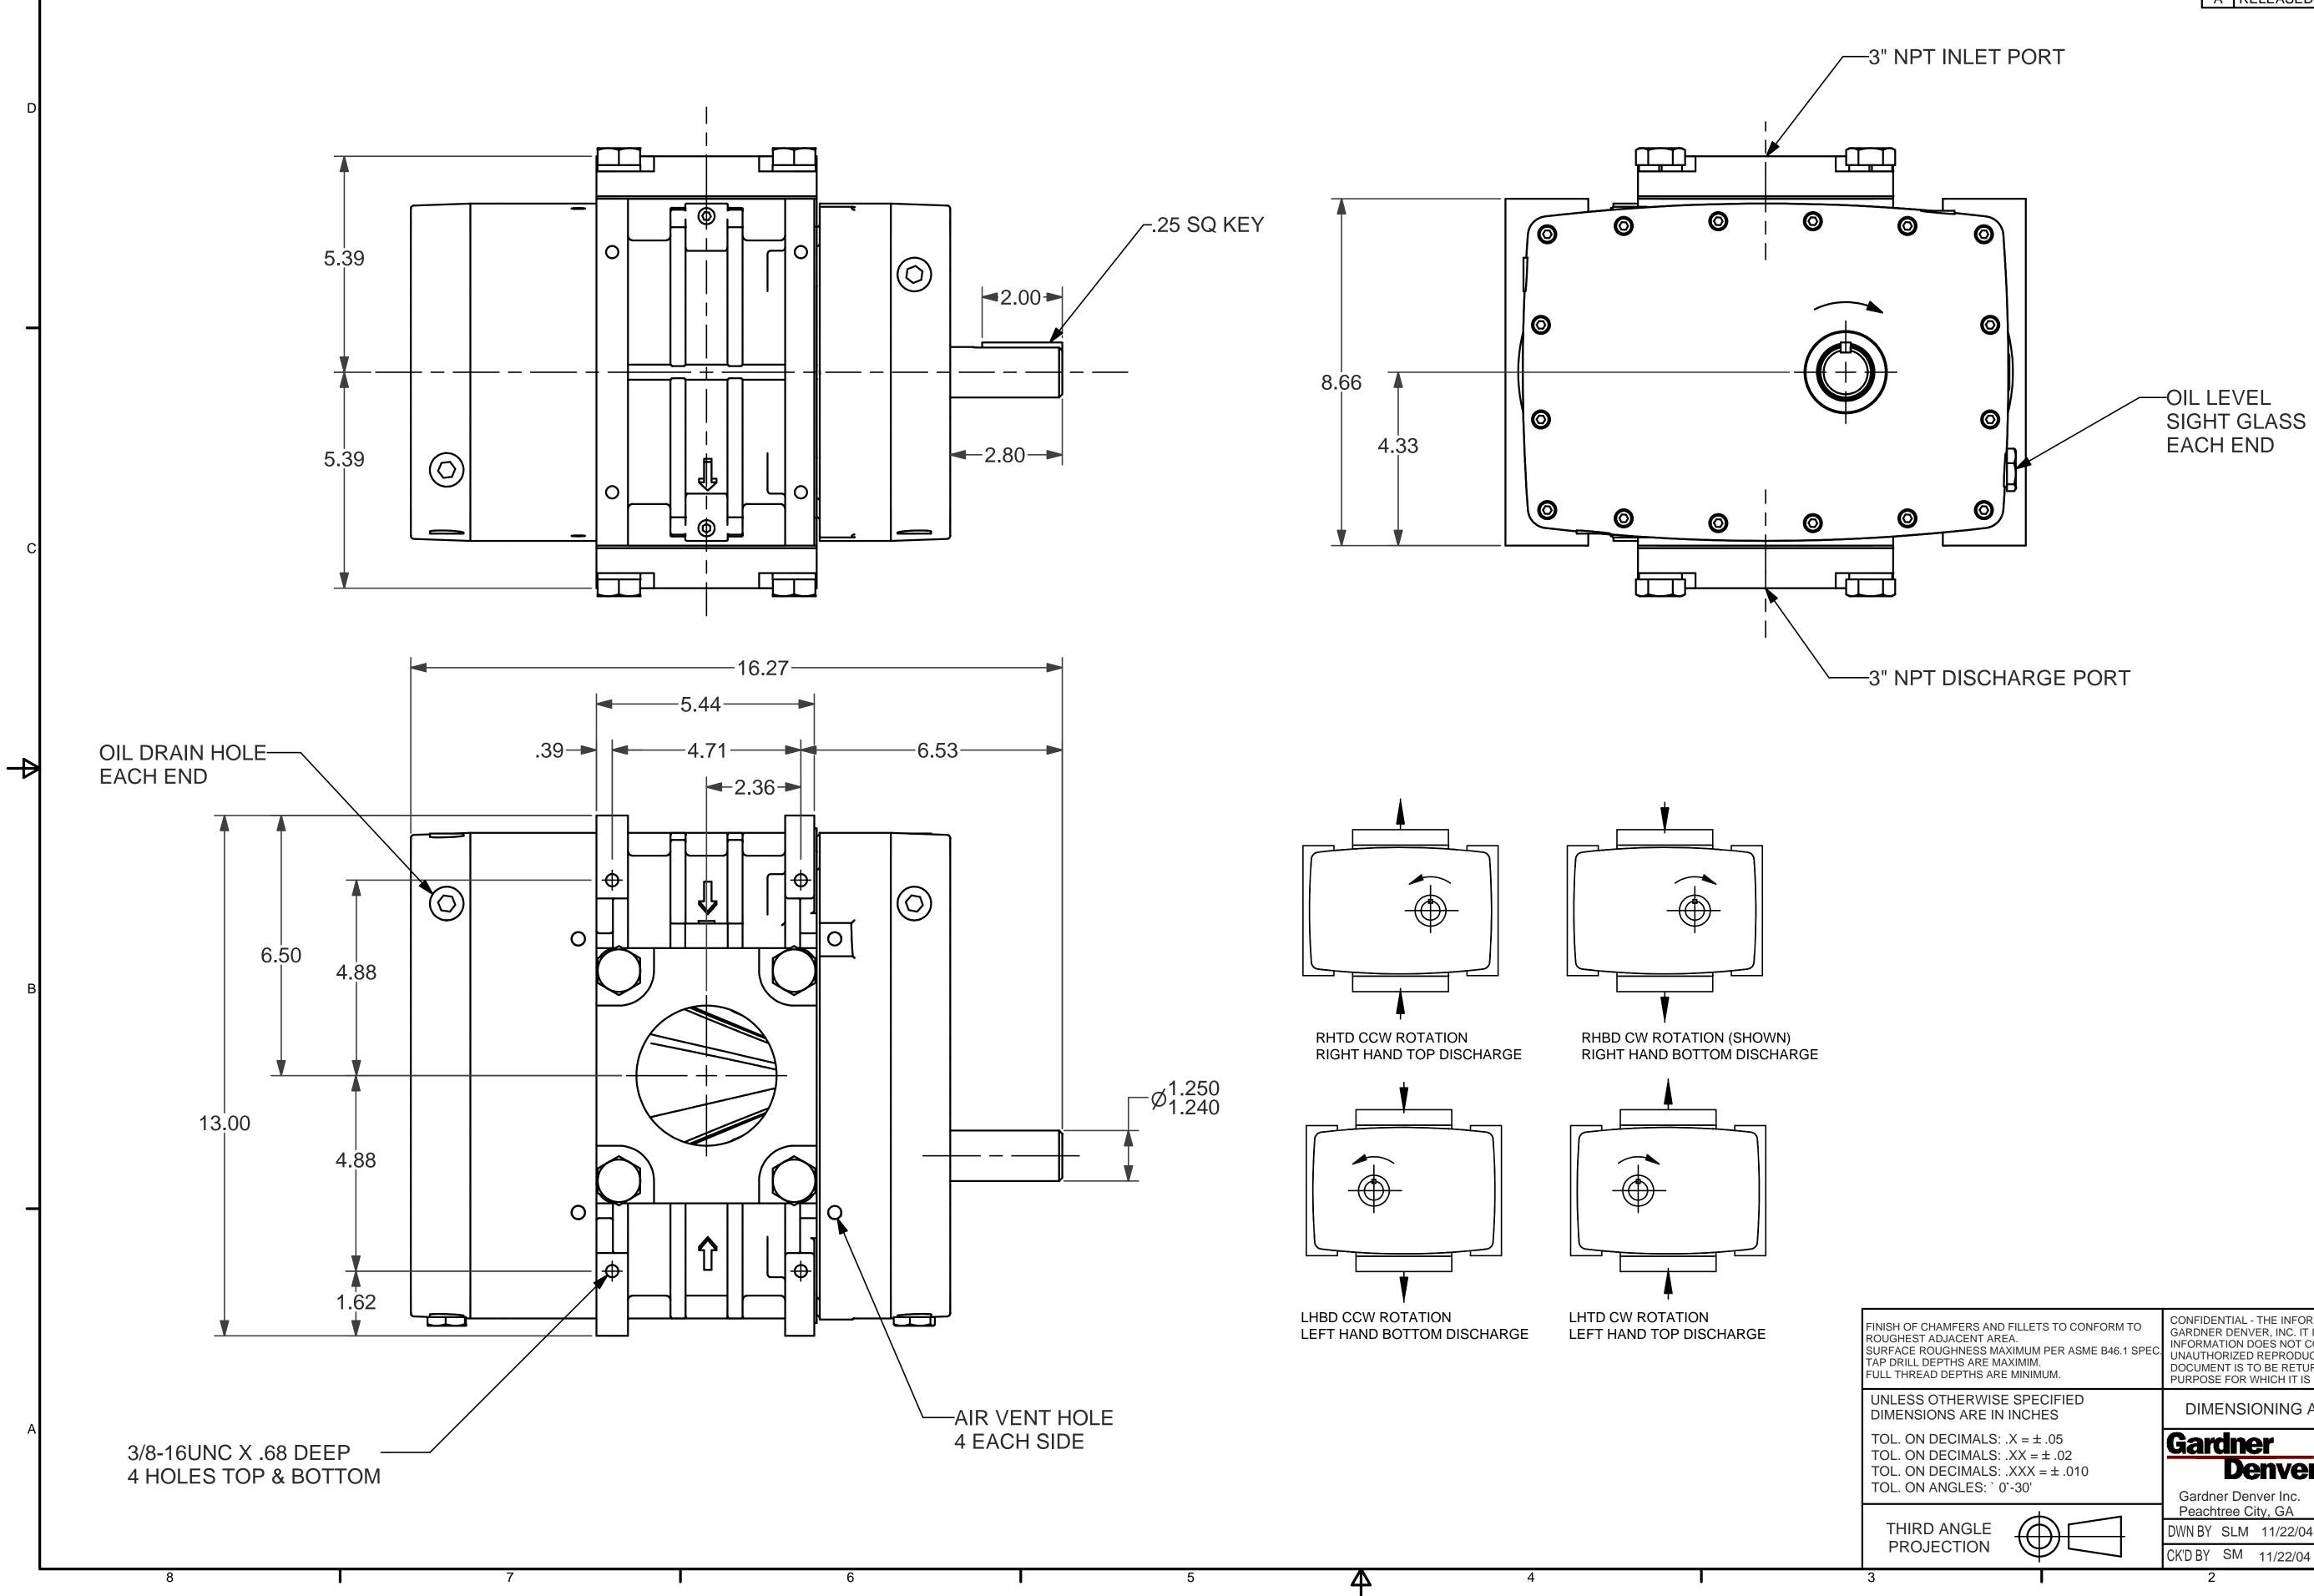

GDHF-DIM-406H DATE-10/01/07

| D FILLETS TO CONFORM TO<br>EA.<br>AXIMUM PER ASME B46.1 SPEC.<br>AXIMIM.<br>E MINIMUM. | CONFIDENTIAL - THE INFORMATION CONTAINED IN THIS DOCUMENT IS THE PROPERTY OF<br>GARDNER DENVER, INC. IT IS NOT FOR PUBLIC DISCLOSURE. POSSESSION OF THE<br>INFORMATION DOES NOT CONVEY ANY RIGHT TO LOAN, SELL OR DISCLOSE THE INFORMATION.<br>UNAUTHORIZED REPRODUCTION OR USE OF THE INFORMATION IS PROHIBITED. THIS<br>DOCUMENT IS TO BE RETURNED TO GARDNER DENVER, INC. UPON THE COMPLETION OF THE<br>PURPOSE FOR WHICH IT IS LOANED OR UPON REQUEST. |                                        |                     |  |  |  |
|----------------------------------------------------------------------------------------|------------------------------------------------------------------------------------------------------------------------------------------------------------------------------------------------------------------------------------------------------------------------------------------------------------------------------------------------------------------------------------------------------------------------------------------------------------|----------------------------------------|---------------------|--|--|--|
| E SPECIFIED<br>I INCHES                                                                | DIMENSIONING AND TOLERANCING PER ASME Y14.5M-1994                                                                                                                                                                                                                                                                                                                                                                                                          |                                        |                     |  |  |  |
| $X = \pm .05$<br>$XX = \pm .02$                                                        | Gardner<br>Dorwor                                                                                                                                                                                                                                                                                                                                                                                                                                          | HEAT TREATMEN                          | T ENG. REF:         |  |  |  |
| .XXX = ± .010<br>0°-30'                                                                | Gardner Denver Inc.<br>Peachtree City, GA                                                                                                                                                                                                                                                                                                                                                                                                                  | TITLE OUTLINE-BARE UNIT<br>HF406 HORIZ |                     |  |  |  |
| $\bigcirc \square$                                                                     | DWN BY SLM 11/22/04                                                                                                                                                                                                                                                                                                                                                                                                                                        | SIZE ENGR. APPROVAL                    | DWG.NO. 307HYC800 A |  |  |  |
| $\rightarrow$                                                                          | CK'D BY SM 11/22/04<br>2                                                                                                                                                                                                                                                                                                                                                                                                                                   | scale 1/2                              | SHEET 1 OF 1<br>1   |  |  |  |